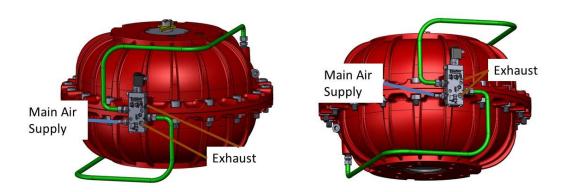

# Fail-Close Setup & Piping

Actuator will move CCW when the coil is energized and there is normal air supply. If there is loss of signal and or loss of air signal, actuator will move CW.

#### Fail-Close Setup with External Ported ESV