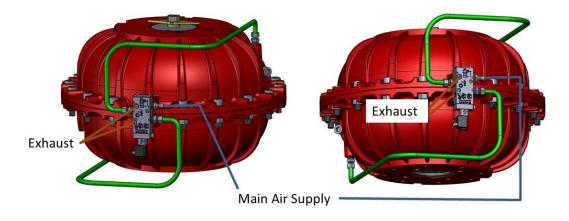

## Fail-Open Setup & Piping

Actuator will move CW when the coil is energized and there is normal air supply. If there is loss of signal and or loss of air signal, actuator will move CCW. (Note ESV is rotated 180 degrees)

Fail-Open Setup with External Ported ESV