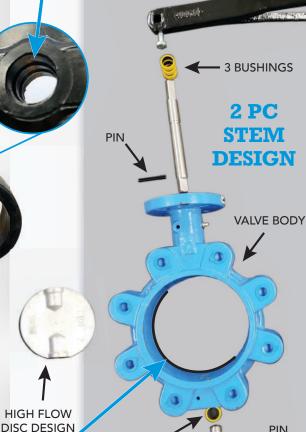

#### **Valve Stem**

High strengh 17-4ph ss

## **Actuator Mounting**

ISO-5211

Top flange. All valve stems are ISO square design

NOT JUST ANOTHER BOOT SEATED VALVE!

**SEAT** 

1 BUSHING