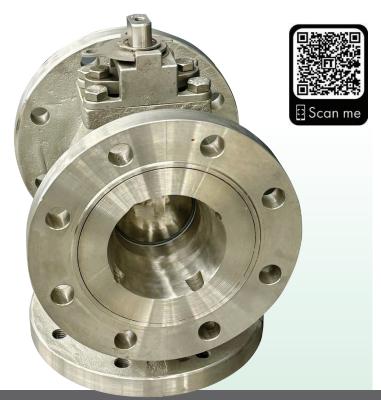

#### **DIVERTER DESIGN**

STANDARD PORT - ONE PIECE BODY

Model No. MPF155

**Pressure Rating:** ANSI CLASS 150

Size Range: 2" - 6"

Temp. Rating: - 20°F to 550°F CONSULT FACTORY for temperatures outside of range

Materials: STAINLESS OR CARBON

Flo-Tite's Bottom Entry Series provides piping system engineers greater design flexibility. Making the Flo-Tite valve a valuable choice for a multitude of unique applications.

The MPF155 One Piece Body Adds Strength, Minimizing Potential Leakage.

WWW.FLOTITE.COM