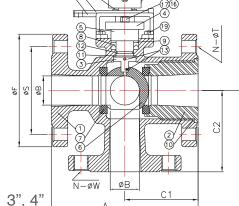

#### **Dimensions and Weights**

| SIZE | А     | В    | С    | C1   | C2   | C3   | D     | F    | Ν | S    | Т    | W         | Cv  | Torque<br>In-Lb | Weight<br>Lbs |
|------|-------|------|------|------|------|------|-------|------|---|------|------|-----------|-----|-----------------|---------------|
| 2"   | 7.03  | 1.54 | 4.20 | 3.52 | 4.39 | 2.44 | 6.89  | 6.00 | 4 | 4.75 | 0.75 | 5/8-11unc | 48  | 284             | 24            |
| 3"   | 8.07  | 2.56 | 5.71 | 4.04 | 5.16 | 3.11 | 9.57  | 7.50 | 4 | 6.00 | 0.75 | 5/8-11unc | 170 | 651             | 51            |
| 4"   | 9.09  | 2.99 | 6.59 | 4.55 | 6.28 | 3.66 | 11.22 | 9.00 | 8 | 7.50 | 0.75 | 5/8-11unc | 270 | 840             | 70            |
| 6"   | 10.59 | 3.94 | C/F  | 5.30 | 7.89 | C/F  | 18.11 | 11.0 | 8 | 9.50 | 0.87 | 3/4-10unc | 440 | 1785            | C/F           |