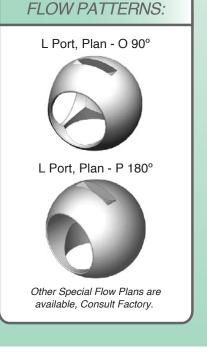

**FLOW - PATTERNS** 314,15 L Port, Plan - O 90°  $\odot$ L Port, Plan - P 180° C Other Special Flow Plans -øW øВ N

D

are available, Consult Factory.

> **Consult Factory** for Class 300 & Larger Sizes

6. Valves with "L port 180° ball turn" require a special 180° actuator.

- 7. The 3-way ball/seat closure is effective only at the two end ports. Line media should enter through the bottom port.
- 8. Transflow problems can be eliminated with this bottom entry diverter design, 180° turn.